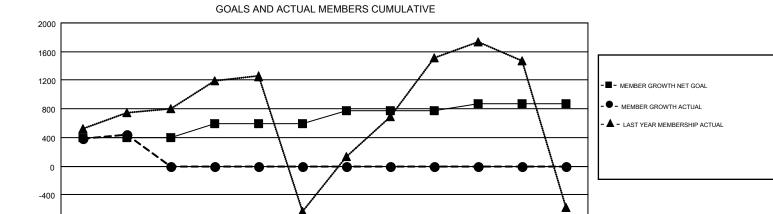

## GMT MONTHLY MEMBERSHIP PROGRESS REPORT

Results as of: 8/31/2019

Multiple District 315

**LOCATION: REP OF BANGLADESH** 

| GMT: OPEN     |               |             |               | _                     |                           |                         | GMT CA 6                                     |  |
|---------------|---------------|-------------|---------------|-----------------------|---------------------------|-------------------------|----------------------------------------------|--|
|               | Club          | s           |               | Members               |                           |                         |                                              |  |
|               | RESULTS FOR   | R 2019-2020 |               | RESULTS FOR 2019-2020 |                           |                         |                                              |  |
| QUARTER       | NEW CLUB GOAL | NEW CLUBS   | DROPPED CLUBS | QUARTER               | MEMBER GROWTH NET<br>GOAL | MEMBER GROWTH<br>ACTUAL | DROPPED MEMBERS ACTUAL (including transfers) |  |
| JULY/AUG/SEPT | 28            | 15          | 8             | JULY/AUG/SEPT         | 394                       | 852                     | 353                                          |  |
| OCT/NOV/DEC   | 11            | 0           | 0             | OCT/NOV/DEC           | 198                       | 0                       | 0                                            |  |
| JAN/FEB/MAR   | 10            | 0           | 0             | JAN/FEB/MAR           | 188                       | 0                       | 0                                            |  |
| APR/MAY/JUNE  | 2             | 0           | 0             | APR/MAY/JUNE          | 90                        | 0                       | 0                                            |  |