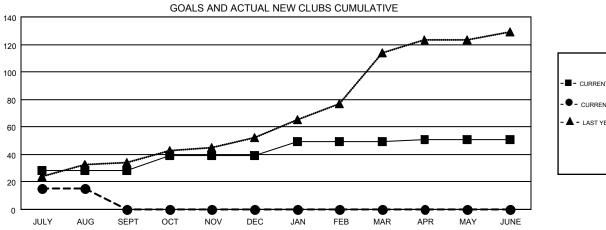

## GMT MONTHLY MEMBERSHIP PROGRESS REPORT

Results as of: 8/31/2019

Multiple District 315

**LOCATION: REP OF BANGLADESH** 

| GMT: OPEN     |               |             |               | _                     |                           |                         | GMT CA 6                                     |  |
|---------------|---------------|-------------|---------------|-----------------------|---------------------------|-------------------------|----------------------------------------------|--|
|               | Club          | s           |               | Members               |                           |                         |                                              |  |
|               | RESULTS FOR   | R 2019-2020 |               | RESULTS FOR 2019-2020 |                           |                         |                                              |  |
| QUARTER       | NEW CLUB GOAL | NEW CLUBS   | DROPPED CLUBS | QUARTER               | MEMBER GROWTH NET<br>GOAL | MEMBER GROWTH<br>ACTUAL | DROPPED MEMBERS ACTUAL (including transfers) |  |
| JULY/AUG/SEPT | 28            | 15          | 8             | JULY/AUG/SEPT         | 394                       | 852                     | 353                                          |  |
| OCT/NOV/DEC   | 11            | 0           | 0             | OCT/NOV/DEC           | 198                       | 0                       | 0                                            |  |
| JAN/FEB/MAR   | 10            | 0           | 0             | JAN/FEB/MAR           | 188                       | 0                       | 0                                            |  |
| APR/MAY/JUNE  | 2             | 0           | 0             | APR/MAY/JUNE          | 90                        | 0                       | 0                                            |  |